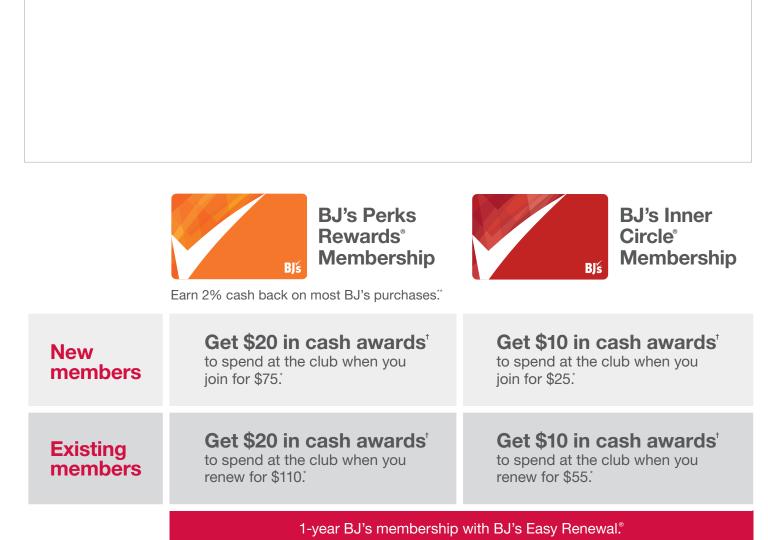

## Join today with a very special offer.

## Memberships include 1 supplemental membership at no extra cost.

Add up to 3 additional supplemental memberships<sup>††</sup> for \$25 each.

All BJ's memberships are subject to BJ's current membership terms, ask in-club or go to BJs.com/terms.

<sup>\*\*</sup>BJ's Perks Rewards members earn 2% cash back on most BJ's purchases. Awards are issued in \$10 increments, are used at checkout at BJ's and expire six months from the date issued. Cash back can be requested in the form of a check prior to awards expiring by contacting BJ's Member Care at 800-BJS-CLUB. My BJ's Perks program is provided by BJ's Wholesale Club, Inc. and its terms may change from time to time. Some exclusions may apply. Visit *BJs.com/terms* for program terms.

<sup>&</sup>lt;sup>1A</sup> \$10 for B<sup>T</sup>s Inner Circle or a \$20 for BJ's Perks Rewards award will be added to the primary membership account 24 hours after enrollment to be used by 45 days from the date of membership enrollment. If not redeemed, award will no longer be available. Excludes supplemental memberships. This special award offer is separate from the My BJ's Perks<sup>®</sup> program and does not alter its terms.